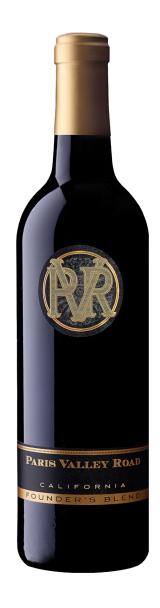

## Paris Valley Road 2018 Founder's Blend

**APPELLATION:** California

WINEMAKING: The Paris Valley Road Founder's Blend is a wine rooted in history. Each year our winemaking team sits down to create the best blend possible using the 4 main varietals planted on our Chalk Knoll Vineyard. This blend was aged for 16 months in variety French and American oak.

34% Zinfandel, 25% Cabernet Sauvignon, 25% Merlot, 11% Syrah, 5% Petite Sirah

TASTING NOTES: This wine yields lots of depth with aromas of red fruit notes that transition to darker fruit characters with pyrazine spices. Balanced tannins hold the profile together giving way to a smooth and flowing texture. Finally, hints of cherries and Oceanspray cranberry on the palate become evident on the exquisite finish.

TECHNICAL NOTES:

pH - 3.65

Malolactic Fermentation - 100% Total Acidity - .574g/100mL Residual Sugar - .248g/100mL

Alcohol - 14.5%

BOTTLING DATE: January 14, 2020

SUGGESTED AGING: Enjoy now

Mailing Address: Post Office Box 391, Paso Robles, CA 93447 *Toll Free*: 866.833.WINE *Phone*: 805.542.0133 *Fax*: 805.542.0132