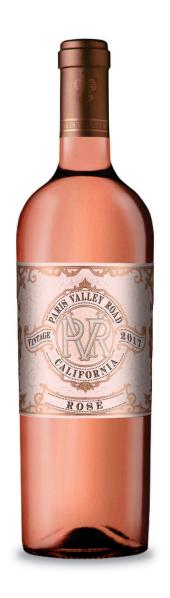

## Paris Valley Road 2017 Rosé

**APPELLATION:** California

WINEMAKING: Fermented and aged in stainless steel and no oak this versatile Rose is sourced from our Chalk Knoll Vineyard in southern Monterey County. This rosé is a whole cluster pressed blend of Syrah, Grenache, and Mourvèdre.

**TASTING NOTES:** Tropical and cherry notes on the nose. Crisp on the pallet with a refreshing acidity that balances the bright, juicy cherry and ripe flavors on the lasting finish.

TECHNICAL NOTES: pH - 3.5

Malolactic Fermentation - 0% Residual Sugar - .45 Total Acidity - .6g Alcohol - 14.2%

Suggested Aging: Enjoy now and enjoy chilled

SUGGESTED PAIRING: Salmon, Shrimp and Turkey

Mailing Address: Post Office Box 391, Paso Robles, CA 93447 *Toll Free*: 866.833.WINE *Phone*: 805.542.0133 *Fax*: 805.542.0132